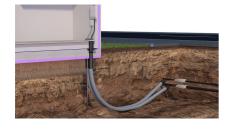

## MSH Basic FUBO SR2 EBT

: 3030484303, GTIN: 4052487242790

 easy integration of the vapour barrier using the adhesive ribbon

For the feeding in and sealing of supply lines (power, water, telecommunications or gas) through the base slab. Is supplemented with separately available spiral hose system, seal insert and utility sealing elements.

### **Advantages:**

- Seals all supply lines through one entry
- All services are fed in separately
- Continuous duct connection up to the main supply lines at the edge of the property possible
- The arrangement of the individual services is flexible
- The individual frame segments can be snapped together