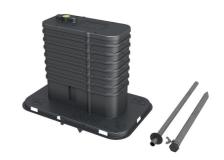

## MSH Basic FUBO SR2 EBT

: 3030484303, GTIN: 4052487242790

 easy integration of the vapour barrier using the adhesive ribbon

For the feeding in and sealing of supply lines (power, water, telecommunications or gas) through the base slab. Is supplemented with separately available spiral hose system, seal insert and utility sealing elements.

#### **Scope of delivery:**

• 1 piece basic insert with installation fixture

#### **Dimensions:**

Width: 216 mmLength: 337 mm

• Height: 270 mm