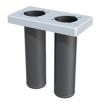

# Multi-line basic insert, arranged side by side

For buildings without a basement

## MSH Basic FUBO SR2 EBT

: 3030484303, GTIN: 4052487242790

 easy integration of the vapour barrier using the adhesive ribbon

For the feeding in and sealing of supply lines (power, water, telecommunications or gas) through the base slab. Is supplemented with separately available spiral hose system, seal insert and utility sealing elements.

#### **Scope of delivery:**

• 1 piece basic insert with installation fixture

#### **Dimensions:**

Width: 216 mmLength: 337 mm

• Height: 270 mm