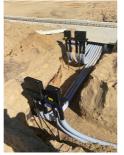

## MSH Basic FUBO SR2 EBT

: 3030484303, GTIN: 4052487242790

 easy integration of the vapour barrier using the adhesive ribbon

For the feeding in and sealing of supply lines (power, water, telecommunications or gas) through the base slab. Is supplemented with separately available spiral hose system, seal insert and utility sealing elements.

### **Advantages:**

- Seals all supply lines through one entry
- All services are fed in separately
- Continuous duct connection up to the main supply lines at the edge of the property possible
- The arrangement of the individual services is flexible
- The individual frame segments can be snapped together