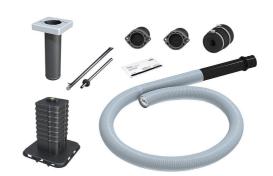

### **Scope of delivery:**

- 1 piece basic unit, including adhesive ribbon
- 1 piece Height-adjustable installation fixture with flanges as water barrier
- 1 piece spiral hose 14078, including sleeve pipe and mounted 3-ribbed seal
- 1 piece ESH Basic MBK SR1 seal insert
- 1 piece sealing element for drinking water SDW 1x32/40/50
- 1 piece sealing element for electricity SDE 1x26-29/36-39/43-46/48-51
- 1 piece sleeve cap MS78U 1x24-52 for electricity or water
- 1 piece GMT35 lubricant