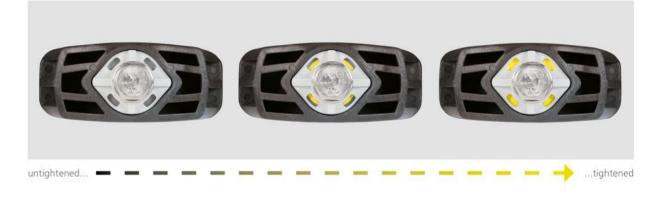

GKD - convincing at first sight:

- visible installation security: All yellow. Done!
  - thanks to the integrated inspection window you have an eye all time on the installation procedure
  - no torque control key required

#### GKD – installation security inclusive

- simply quicker installed: All yellow: Installation time saved!
  - no waiting time
  - no time consuming repeated retightening
  - nuts molded in pressure plate, therefore no loose parts

#### GKD - simply quicker installed

GKD special rubber

Hauff lubricant

no retightening required

1. installation time

NEW:

optimized bolt geometry