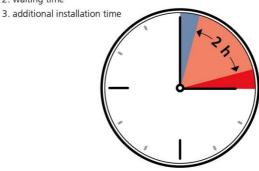

#### UNTIL NOW:

- 1. installation time
- 2. waiting time

The modular system is suitable for all kind of pipes and diameter combinations. Beside the installation security Hauff-Technik placed importance on the use of highest quality materials. The rubber seals are produced in high quality rubber in EPDM or if required also in NBR. All metal parts are made of high quality stainless steel V4A (AISI 316L).