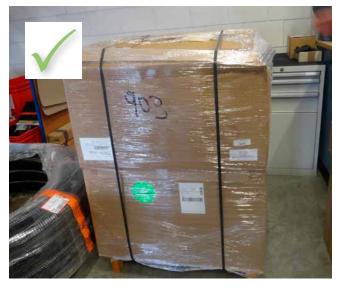

s HSD/HSD SSG in KTW/NBR/silicone/A4 (AISI 316L)

Customised modular seal in EPDM or NBR

Sealing set WRD for corrugated cable ducts

Tailor-made press seal HRD/HRD PV/HRD SGi

Wall inserts/slanted wall inserts

Universal sleeves UFR/ cement-coated pipes ZVR/ renovation sleeves SFR/ fibre cement sleeves FZR/ foundation pipes HFR

Flange sleeves FA, FAG, FLFA, FLFE, 2FLFA, 2FLFE, FUM

Hateflex hoses/corrugated pipes

Articles with an expiration date

Gas and water valves

Sealing Bags

\*You will receive a Hauff return-delivery note by email after your claim/return request has been registered by us. Contact International Inside Sales: Phone +49 7322 1333-520

Email: ht.claim@hauff-technik.de



## **RETURN POLICY**

# UNFORTUNATELY, WE ARE NOT ABLE TO ACCEPT RETURNS SUCH AS THESE:











# hmebedinaunaen en 220223

## haufftechnik

## **RETURN POLICY**

# UNFORTUNATELY, WE ARE NOT ABLE TO ACCEPT RETURNS SUCH AS THESE:



# WE ARE HAPPY TO ACCEPT RETURNS SUCH AS THESE: