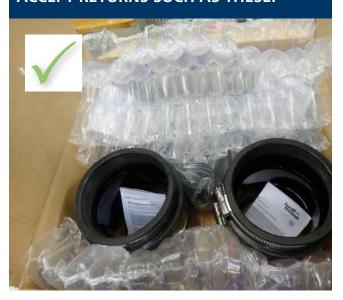

ts/slanted wall inserts

Universal sleeves UFR/ cement-coated pipes ZVR/ renovation sleeves SFR/ fibre cement sleeves FZR/ foundation pipes HFR

Flange sleeves FA, FAG, FLFA, FLFE, 2FLFA, 2FLFE, FUM

Hateflex hoses/corrugated pipes

Articles with an expiration date

Gas and water valves

Sealing Bags

\*You will receive a Hauff return-delivery note by email after your claim/return request has been registered by us. Contact International Inside Sales: Phone +49 7322 1333-520

Email: ht.claim@hauff-technik.de



## **RETURN POLICY**

# UNFORTUNATELY, WE ARE NOT ABLE TO ACCEPT RETURNS SUCH AS THESE:











# hmebedinaunaen en 220223

## haufftechnik

## **RETURN POLICY**

# UNFORTUNATELY, WE ARE NOT ABLE TO ACCEPT RETURNS SUCH AS THESE:



# WE ARE HAPPY TO ACCEPT RETURNS SUCH AS THESE: